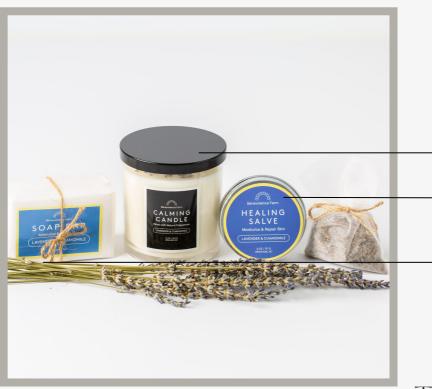

#### Calming Candle

Lavender & Chamomile Healing Salve 2 pack of Lavender Goat's Milk Soap

#### The Love of Lavender Gift Bundle

What's included:

\*IX Lavender & Chamomile
Natural Soy Wax Candle
\*IX 20Z Lavender & Chamomile
Healing Salve
\*IX 30Z Lavender & Chamomile
Goat's Milk Soap (2 pack)
\*IX Benevolence Farm's home
grown lavender (10Z sachet)

Entire Gift Bundle: \$18 Suggested Retail Price Rage: \$30-35 Learn More About This Product