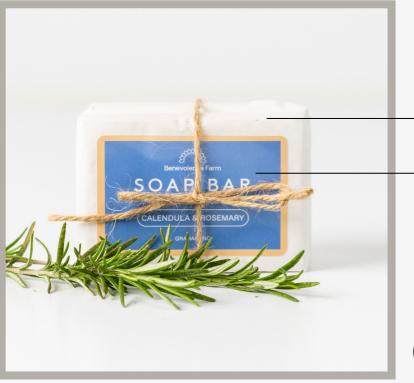

#### Goat's Milk Bar Soap

Our signature line of bar soap is made with a goat's milk base, therapeutic-grade essential oils, and Benevolence Farm's homegrown flowers and herbs. Goat's Milk soap is known for being moisturizing and nutrient-rich, gently cleansing while supporting healthy skin.

Fragrances include: Lavender & Chamomile, Calendula & Rosemary, and Fragrance Free.

3 oz bar: \$4.45 Suggested Retail Price Range: \$9 <u>Learn More About This Product</u>