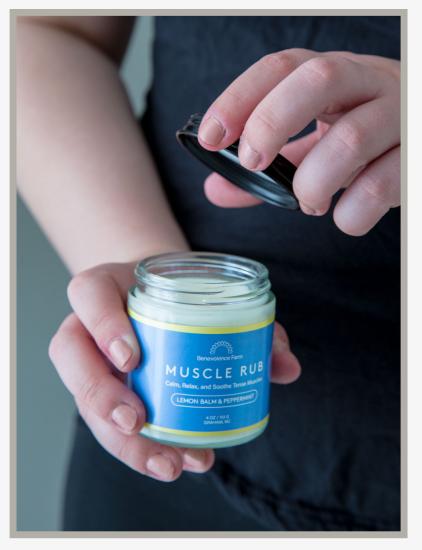

### Muscle Rub

Lemon balm and Peppermint are often said to relieve stress and anxiety, which makes it a great foundation for our muscle rub. This formula was developed as a two-pronged solution to muscle care: to be used at the beginning of the day to relax the muscles and as you need it to release tension throughout the day.

4 oz jar: \$9.60 Suggested Retail Price Range: \$18 <u>Learn More About This Product</u>