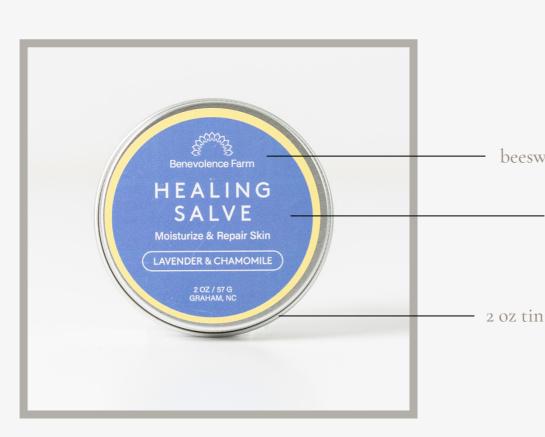

12 oz tumbler (any fragrance): \$12 Suggested Retail Price Range: \$24

Learn More About This Product

beeswax and shea butter base —— organically grown lavender and chamomile

Benevolence Farm WHERE SECOND CHANCES GROW NATURALLY

### Healing Salve

Unlike many salve products on the market, our formula is equipped to handle all types of natural elements, not just cold weather. The chamomile flower is packed with antiinflammatory properties, while the lavender acts as a natural antibacterial guard.

2 oz tin: \$6.60 Suggested Retail Price Range: \$13 Learn More About This Product

menthol crystals for tension relief

Benevolence Farm where second chances grow naturally

-organically grown lemon balm and peppermint