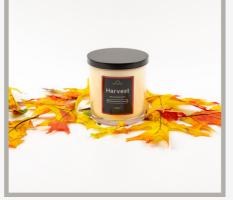

### Soy Wax Candles

Each candle is made with three simple ingredients: natural soy wax, the essence of Benevolence Farm's own infused oil, and a naturally derived fragrance oil. We use cotton wicks for a long and even burn.

12 oz tumbler (any fragrance): \$12 Suggested Retail Price Range: \$24

Learn More About This Product

beeswax and shea butter base —— organically grown lavender and chamomile

Benevolence Farm WHERE SECOND CHANCES GROW NATURALLY

The Autumn Collection 2022:

Fall Harvest candles and Pumpkin Spice Latte candles in Second Chance Mugs from Haand