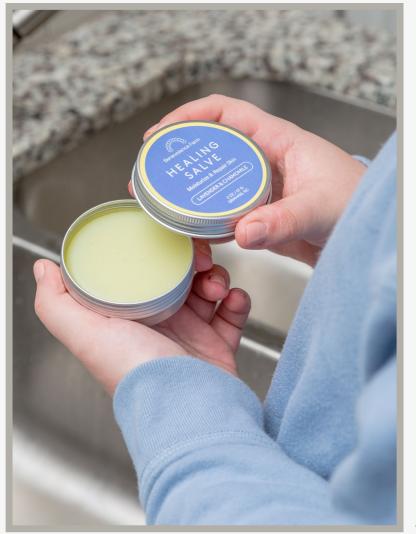

### Healing Salve

Unlike many salve products on the market, our formula is equipped to handle all types of natural elements, not just cold weather. The chamomile flower is packed with antiinflammatory properties, while the lavender acts as a natural antibacterial guard.

2 oz tin: \$6.60 Suggested Retail Price Range: \$13 Learn More About This Product

menthol crystals for tension relief

Benevolence Farm where second chances grow naturally

-organically grown lemon balm and peppermint