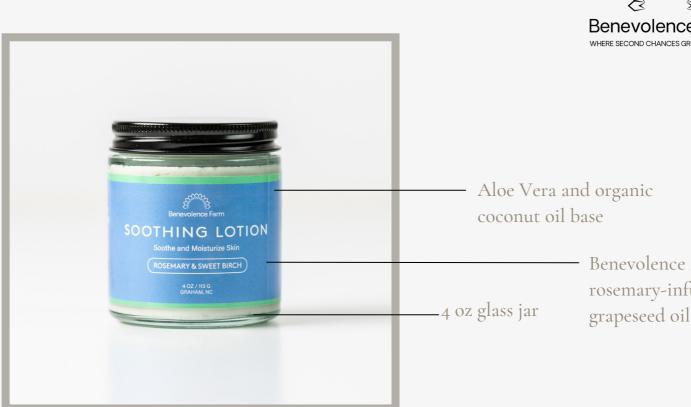

### Soothing Lotion

Benevolence Farm WHERE SECOND CHANCES GROW NATURALLY

Benevolence Farm

rosemary-infused

This delightful Rosemary & Sweet Birch lotion is sure to soothe your skin from the affects of cool weather elements. Using the base of pure aloe vera gel, we have added organic coconut oil and Benevolence Farm's own rosemary-infused grapeseed oil to create a formula that your skin will thank you for!

4 oz jar: \$10.80 Suggested Retail Price Range: \$20 Learn More About This Product

- moisturizing goat's milk base therapeutic grade essential oils and organically grown herbs