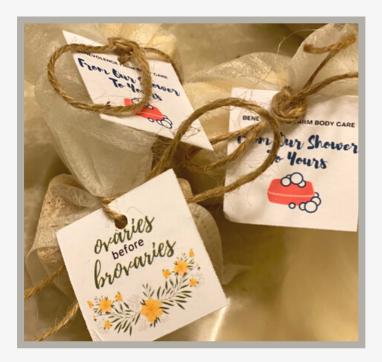

#### Examples of Previous Custom Orders

Custom Soap Order for a Baby Shower

Healing Salve with Custom Labels for Weddings