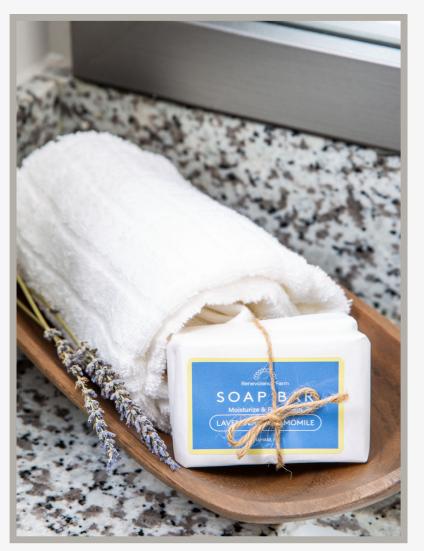

#### Goat's Milk Bar Soap

Our signature line of bar soap is made with a goat's milk base, therapeutic-grade essential oils, and Benevolence Farm's homegrown flowers and herbs. Goat's Milk soap is known for being moisturizing and nutrient-rich, gently cleansing while supporting healthy skin.

Fragrances include: Lavender & Chamomile, Calendula & Rosemary, and Fragrance Free.

3 oz bar: \$4.45 Suggested Retail Price Range: \$9 <u>Learn More About This Product</u>