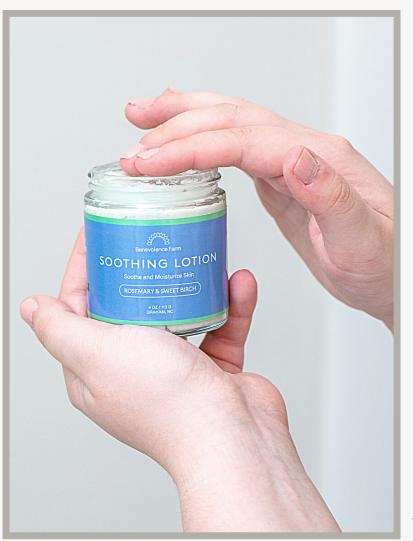

### Soothing Lotion

Benevolence Farm WHERE SECOND CHANCES GROW NATURALLY

Benevolence Farm

rosemary-infused

This delightful Rosemary & Sweet Birch lotion is sure to soothe your skin from the affects of cool weather elements. Using the base of pure aloe vera gel, we have added organic coconut oil and Benevolence Farm's own rosemary-infused grapeseed oil to create a formula that your skin will thank you for!

4 oz jar: \$10.80 Suggested Retail Price Range: \$20 Learn More About This Product

- moisturizing goat's milk base therapeutic grade essential oils and organically grown herbs