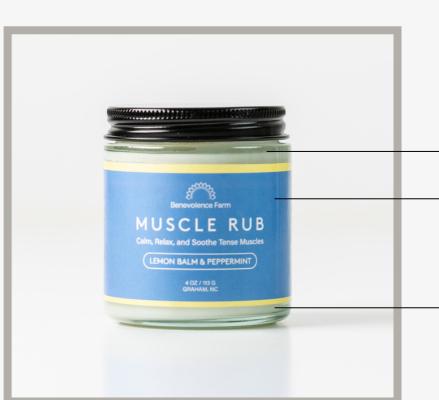

### Muscle Rub

Lemon balm and Peppermint are often said to relieve stress and anxiety, which makes it a great foundation for our muscle rub. This formula was developed as a two-pronged solution to muscle care: to be used at the beginning of the day to relax the muscles and as you need it to release tension throughout the day.

4 oz jar: \$9.60 Suggested Retail Price Range: \$18 <u>Learn More About This Product</u>