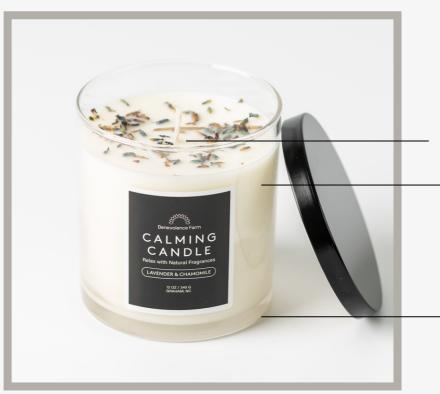

# To start your wholesale journey with Benevolence Farm, please <u>fill out our application here</u>.

Questions? E-mail <u>enterprise@benevolencefarm.org</u>

Cotton wick

Naturally Derived Fragrance in Soy Wax Base

12 oz glass tumbler

### Soy Wax Candles

Each candle is made with three simple ingredients: natural soy wax, the essence of Benevolence Farm's own infused oil, and a naturally derived fragrance oil. We use cotton wicks for a long and even burn.

12 oz tumbler (any fragrance): \$12 Suggested Retail Price Range: \$24

Learn More About This Product

beeswax and shea butter base —— organically grown lavender and chamomile

Benevolence Farm WHERE SECOND CHANCES GROW NATURALLY